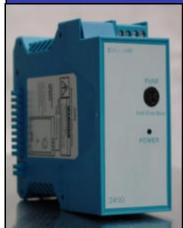

## 2A50 Ethernet Power Supply

The 2A50 Ethernet Power Supply Module converts a broad range of AC and DC power sources to the 24VDC operating power required by some of the EOTec 2000 Ethernet modules.

Its output is delivered through the integrated module BUS interconnections. The 2A50 Power Supply module is compatible with Ethernet modules 2C50, 2E50, 2R50 and 2F50.

## **SPECIFICATIONS**

Mechanical:

Mounting: 35mm DIN Rail

Weight: < 90z (250g)

Input Power Range: 85 to 240 VAC, 50/60Hz, 250mA

85 to 140 VDC, 250mA

Operating Power Output: Regulated 24VDC, 425mA Max

Input Connection: Pluggable Screw Terminal Block